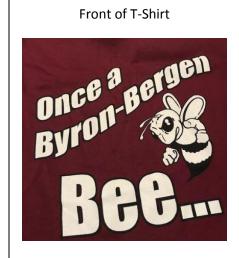

## **Byron-Bergen Central School**

## **T-Shirt Order Form**



Total Enclosed \$\_\_\_\_





| STUDENT NAME:  |                  |                              |         | _ GRADE: | leacher: _ |         |
|----------------|------------------|------------------------------|---------|----------|------------|---------|
| •              |                  | t Sizes (S, I<br>Sizes (S, M |         |          |            |         |
| Please indicat | e number of each | size                         |         |          |            |         |
| YOUTH          | Small            | Medium                       | _ Large | -        |            | \$11.50 |
| ADULT          | Small            | Medium                       | Large   | X-Large  | 2XL        | 3XL     |
| Number         | of T-shirts:     |                              |         |          |