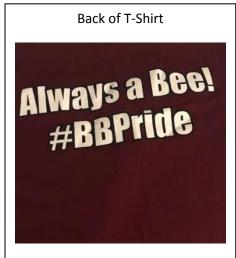

## **Byron-Bergen Central School**

## **T-Shirt Order Form**



Total Enclosed \$\_\_\_\_





| STUDENT NAME:  |                  |                              |         | _ GRADE: | leacher: _ |         |
|----------------|------------------|------------------------------|---------|----------|------------|---------|
| •              |                  | t Sizes (S, I<br>Sizes (S, M |         |          |            |         |
| Please indicat | e number of each | size                         |         |          |            |         |
| YOUTH          | Small            | Medium                       | _ Large | -        |            | \$11.50 |
| ADULT          | Small            | Medium                       | Large   | X-Large  | 2XL        | 3XL     |
| Number         | of T-shirts:     |                              |         |          |            |         |

Make c